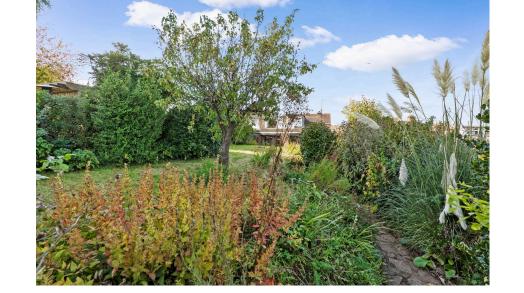

Outside: Ample off road parking via a block paved and gravelled driveway, leading to single Garage. To the rear of the property is a large patio leading onto a well stocked, mature garden.

Sitting Room / Dining Area - 8.5m x 7.5m max 5.2 min (27'10" x 24'7")

- Large Sitting Room/Dining Area to the rear
- Off road parking & Garaging
- Council Tax Band: D

- Deceptively spacious 4 bedroom detached dormer Bungalow
- Further potential
- Extensive and mature rear garden