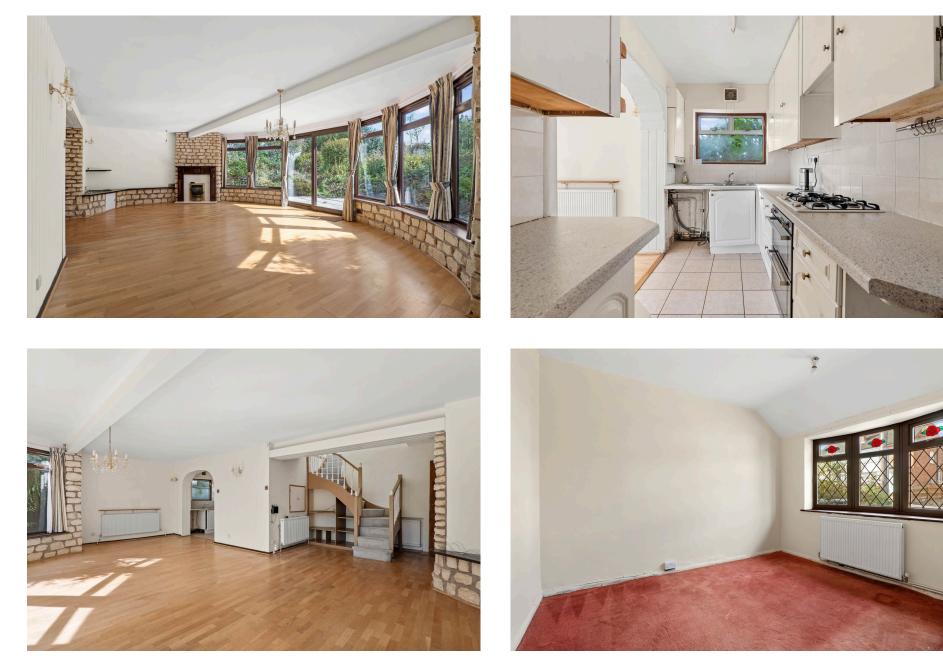

Accommodation briefly comprising: Entrance Porch, Hall, open-plan large Sitting Room/Dining Area to the rear with double glazed doors onto rear patio, Kitchen, two downstairs Bedrooms with bay fronted windows and downstairs Bathroom with Victorian taps and hand shower over. To the first floor: Master Bedroom with En-Suite and a further Bedroom.

Outside: Ample off road parking via a block paved and gravelled driveway, leading to single Garage. To the rear of the property is a large patio leading onto a well stocked, mature garden.

Sitting Room / Dining Area - 8.5m x 7.5m max 5.2 min (27'10" x 24'7")

Kitchen - 4.1m x 1.8m (13'5" x 5'10")

Downstairs Bathroom - 3m x 1.7m (9'10" x 5'6")

Downstairs Bedroom 3 - 3.3m x 2.9m (10'9" x 9'6")

Downstairs Bedroom 2 - 4.4m x 3.2m (14'5" x 10'5")

Bedroom 1 - 4m x 3.9m (13'1" x 12'9")