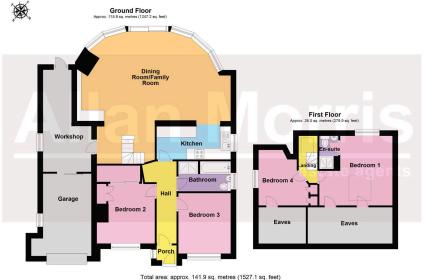

Accommodation briefly comprising: Entrance Porch, Hall, open-plan large Sitting Room/Dining Area to the rear with double glazed doors onto rear patio, Kitchen, two downstairs Bedrooms with bay fronted windows and downstairs Bathroom with Victorian taps and hand shower over. To the first floor: Master Bedroom with En-Suite and a further Bedroom.

Outside: Ample off road parking via a block paved and gravelled driveway, leading to single Garage. To the rear of the property is a large patio leading onto a well stocked, mature garden.

Sitting Room / Dining Area - 8.5m x 7.5m max 5.2 min (27'10" x 24'7")

Kitchen - 4.1m x 1.8m (13'5" x 5'10")

Downstairs Bathroom - 3m x 1.7m (9'10" x 5'6")

Downstairs Bedroom 3 - 3.3m x 2.9m (10'9" x 9'6")

Downstairs Bedroom 2 - 4.4m x 3.2m (14'5" x 10'5")

Bedroom 1 - 4m x 3.9m (13'1" x 12'9")

En-Suite - 1.8m x 1.1m (5'10" x 3'7")

Bedroom 4 - 2.6m x 2.6m (8'6" x 8'6")

I Otal area. approx. 141.9 sq. metres (1527.1 sq. reet) ans shown are for general guidance only. Whist every attempt has been made to ensure that the floorpian measurements are as accurate as possible, they are