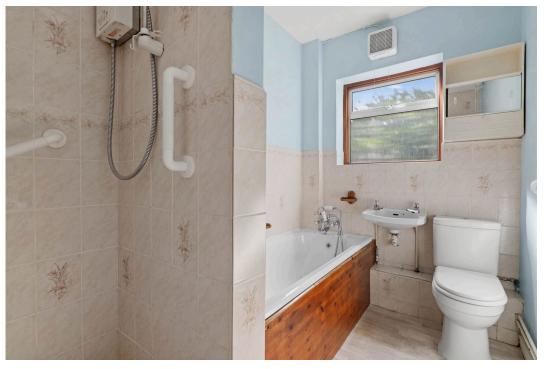

Accommodation briefly comprising: Entrance Porch, Hall, open-plan large Sitting Room/Dining Area to the rear with double glazed doors onto rear patio, Kitchen, two downstairs Bedrooms with bay fronted windows and downstairs Bathroom with Victorian taps and hand shower over. To the first floor: Master Bedroom with En-Suite and a further Bedroom.

Kitchen - 4.1m x 1.8m (13'5" x 5'10")

Downstairs Bathroom - 3m x 1.7m (9'10" x 5'6")

Downstairs Bedroom 3 - 3.3m x 2.9m (10'9" x 9'6")

Downstairs Bedroom 2 - 4.4m x 3.2m (14'5" x 10'5")

Bedroom 1 - 4m x 3.9m (13'1" x 12'9")