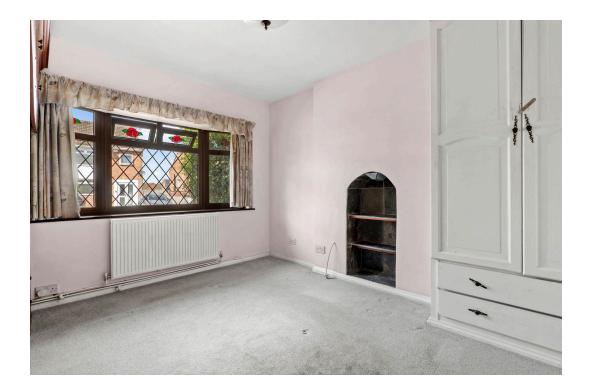

Accommodation briefly comprising: Entrance Porch, Hall, open-plan large Sitting Room/Dining Area to the rear with double glazed doors onto rear patio, Kitchen, two downstairs Bedrooms with bay fronted windows and downstairs Bathroom with Victorian taps and hand shower over. To the first floor: Master Bedroom with En-Suite and a further Bedroom.

Kitchen - 4.1m x 1.8m (13'5" x 5'10")

Downstairs Bathroom - 3m x 1.7m (9'10" x 5'6")

Downstairs Bedroom 3 - 3.3m x 2.9m (10'9" x 9'6")

Downstairs Bedroom 2 - 4.4m x 3.2m (14'5" x 10'5")

Bedroom 1 - 4m x 3.9m (13'1" x 12'9")